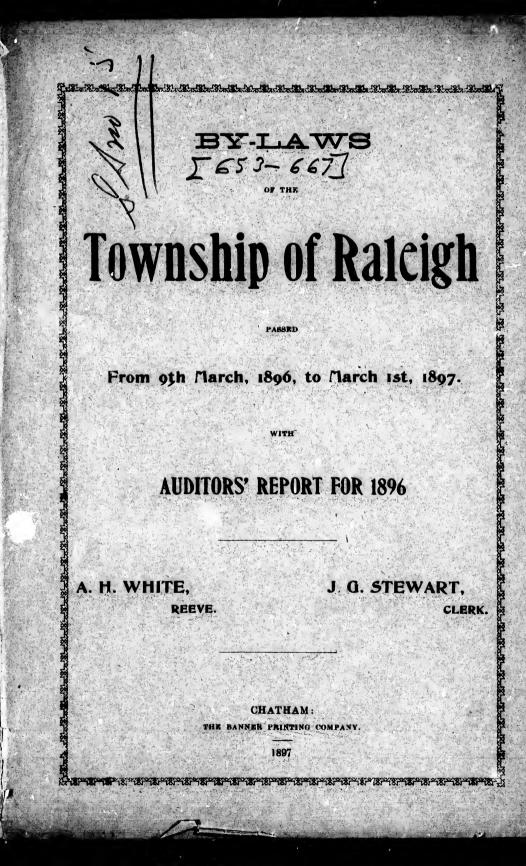

# Township of Ralcigh

From 9th March, 1896, to March 1st, 1897.

PASSED

**AUDITORS' REPORT FOR 1896** 

WITH

A. H. WHITE, REEVE.

J. G. STEWART,

CLERK.

# BY-LAWS OF THE TOWNSHIP OF RALEIGH.